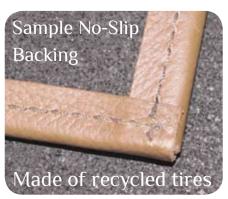

### Sample Top-Stitch

Our RTC<sup>™</sup> Bath Rugs weigh more than one pound per square foot, ensuring stability and durability of each handcrafted leather bath rug. A specialty flooring water-repellent finish is applied to the rugs for durability. EcoDomo specializes in leather floor applications for commercial and residential environments – visit www.EcoDomo.com