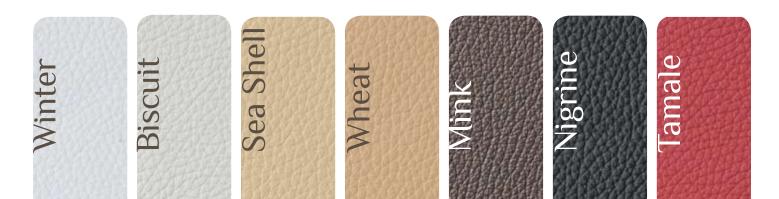

floors.
- Leather is a natural, organic material which will wear over time and develop patina. Color variation and differences in dye lots is a standard and desirable feature of leather.
- Recommended maintenance is to clean with a damp terrycloth.
- Custom sizes, colors, and finishes are available upon request.

#### Sizes

Small - 17" x 24"



Medium - 21" x 34"



Large - 27" x 45"



### Sample Top-Stitch





Our RTC<sup>™</sup> Bath Rugs weigh more than one pound per square foot, ensuring stability and durability of each handcrafted leather bath rug. A specialty flooring water-repellent finish is applied to the rugs for durability. EcoDomo specializes in leather floor applications for commercial and residential environments – visit www.EcoDomo.com

# Throne & Bath Royal Rug Colors



#### **EcoDomo**

Your partner for quality sustainable recycled leather and cork for floors, walls and more.



Founded in response to the need for luxurious, well-designed materials derived from renewable and ecologically-friendly sources, EcoDomo has become the partner of choice to both architects and designers, as purveyors of unique recycled materials and brilliant solutions, elegant design and ecologically-balanced living.

Using new recycling and advanced manufacturing techniques, EcoDomo leather and cork products have become the industry standard: materials that are renewable, abundant, hard-wearing, and able to assume a myriad of personalities by their ability to take on colors and finishes. Our recycled leather, for example, is so durable it can be found on hotel floors.

EcoDom