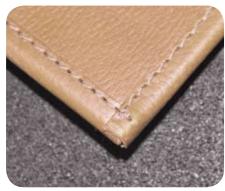

### Sample Top-Stitch

Our RTC<sup>™</sup> Bath Rugs weigh more than one pound per square foot, ensuring stability and durability of each handcrafted leather bath rug. A specialty flooring water-repellent finish is applied to the rugs for durability. EcoDomo specializes in leather floor applications for commercial and residential environments – visit www.EcoDomo.com